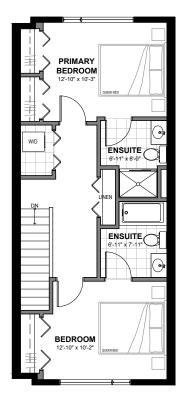

## TH6 1,483 SQ. FT

**INTERIOR UNIT** 

3 BED | 3.5 BATH | SINGLE GARAGE

SECOND FLOOR 535 SQ. FT THIRD FLOOR 597 SQ. FT

Subject to the disclosure requirements set out in the Condominium Property Act (Alberta)(if applicable), the Developer reserves the right to make revisions if deems appropriate in its sole discretion to all plans, dimensions and specifications provided, including but not limited to column locations and window location and size. Actual usable floor space may vary from the stated floor area. The purchase price does not include any furniture. Renderings are artist's concepts only. This drawing contains information which is proprietary to and is the property of the Developer and may not be used, reproduced or disclosed in any manner other than in relation to the purchase of a condominium unit within this project without the permission of the Developer. E. & O. E. February 2023. Pricing subject to change without notice.