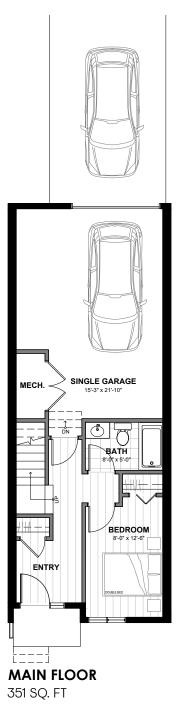

## TH6 1,483 SQ. FT

**INTERIOR UNIT** 

3 BED | 3.5 BATH | SINGLE GARAGE

SECOND FLOOR 535 SQ. FT THIRD FLOOR 597 SQ. FT

Subject to the disclosure requirements set out in the Condominium Property Act (Alberta)(if applicable), the Developer reserves the right to make revisions if deems appropriate in its sole discretion to all plans, dimensions and specifications provided, including but not limited to column locations and window location and size. Actual usable floor space may vary from the stated floor area. The purchase price does not include any furniture. Renderings are artist's concepts only. This drawing contains information which is proprietary to and is the property of the Developer and may not be used, reproduced or disclosed in any manner other than in relation to the purchase of a condominium unit within this project without the permission of the Developer. E. & O. E. February 2023. Pricing subject to change without notice.