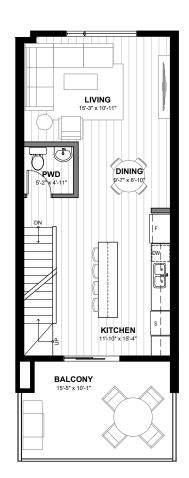

## TH6 1,483 SQ. FT

**INTERIOR UNIT** 

3 BED | 3.5 BATH | SINGLE GARAGE

SECOND FLOOR 535 SQ. FT THIRD FLOOR 597 SQ. FT

Subject to the disclosure requirements set out in the Condominium Property Act (Alberta)(if applicable), the Developer reserves the right to make revisions if deems appropriate in its sole discretion to all plans, dimensions and specifications provided, including but not limited to column locations and window location and size. Actual usable floor space may vary from the stated floor area. The purchase price does not include any furniture. Renderings are artist's concepts only. This drawing contains information which is proprietary to and is the property of the Developer and may not be used, reproduced or disclosed in any manner other than in relation to the purchase of a condominium unit within this project without the permission of the Developer. E. & O. E. February 2023. Pricing subject to change without notice.